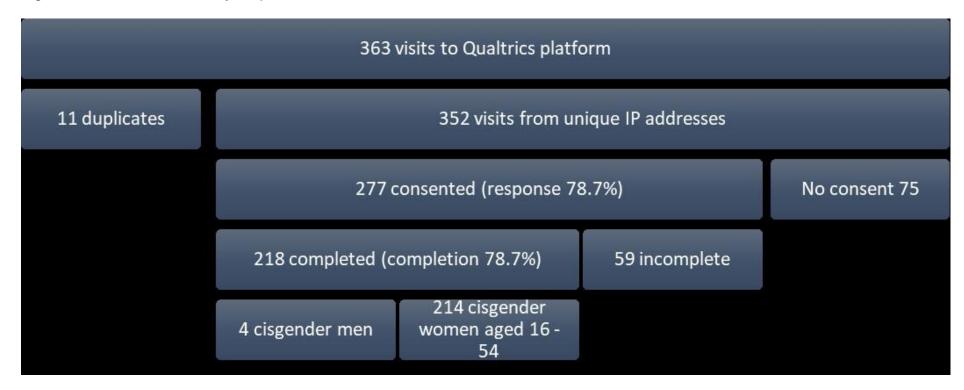

Figure S1 Survey Algorithm

Figure S2 Survey appearance

Figure S3 Survey promotion on Twitter

Live in the UK? Need contraception?

In the time it takes for an ad break or for your next bus, join 130+ others from four UK nations to complete our survey on getting contraception during #covid lockdown