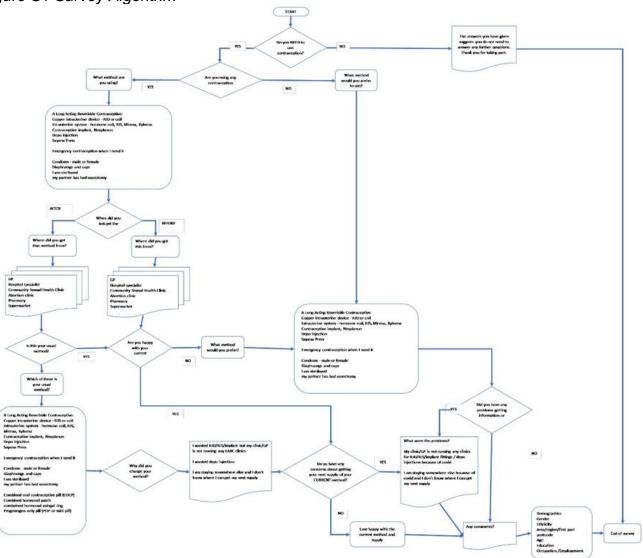

Figure S1 Survey Algorithm

Figure S2 Survey appearance

Figure S3 Survey promotion on Twitter

Live in the UK? Need contraception?

In the time it takes for an ad break or for your next bus, join 130+ others from four UK nations to complete our survey on getting contraception during #covid lockdown