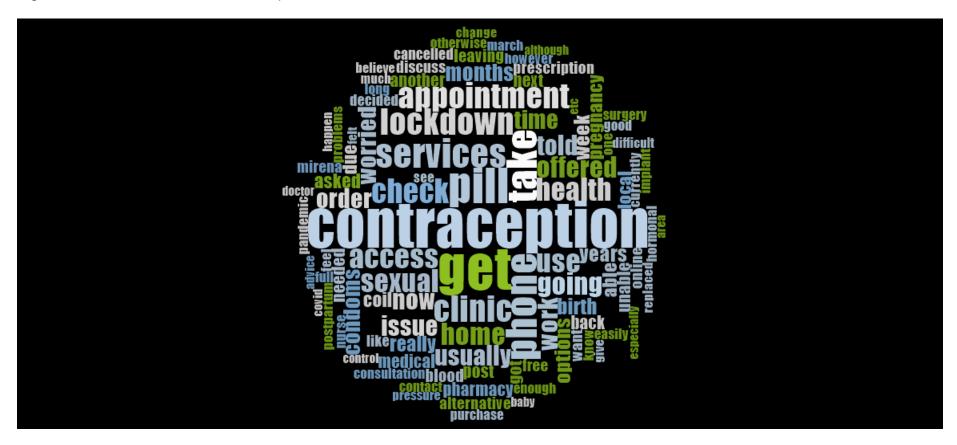

| 12  | 5.6   |
|           |     |       | Wales                    | 11  | 5.1   |
|           |     |       | Northern Ireland         | 6   | 2.8   |
|           |     |       | Total                    | 214 | 100.0 |

Figure S1 Survey Algorithm



Figure S2 Survey appearance



Figure S3 Survey promotion on Twitter



Live in the UK? Need contraception?

In the time it takes for an ad break or for your next bus, join 130+ others from four UK nations to complete our survey on getting contraception during #covid lockdown

imperial.eu.qualtrics.com/jfe/form/SV\_1F...

Add your voice to improve sexual health!



9:56 PM · Jun 4, 2020 · Twitter Web App

Figure S4 Survey promotion on Instagram



Figure S5 Flowchart of survey respondents



Figure S6 Word cloud of free text responses